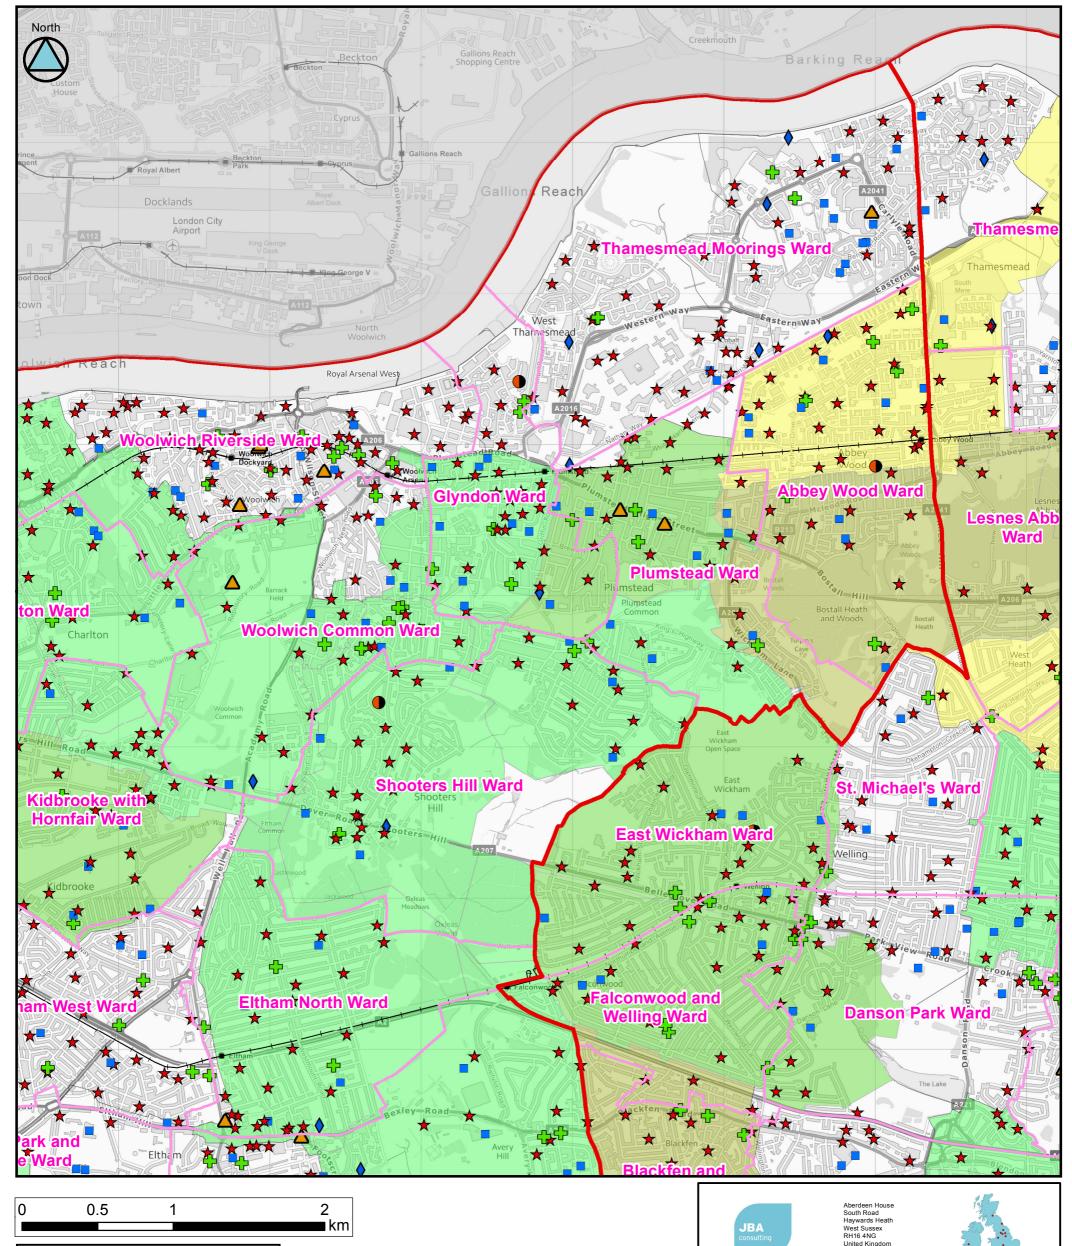

## (Tile Number 6 of 11)

Contains Ordnance Survey data © Crown copyright and database right 2014.

This document is the property of Jeremy Benn Associates Ltd. It shall not be reproduced in whole or in part, nor disclosed to a third party, without the permission of Jeremy Benn Associates Ltd.