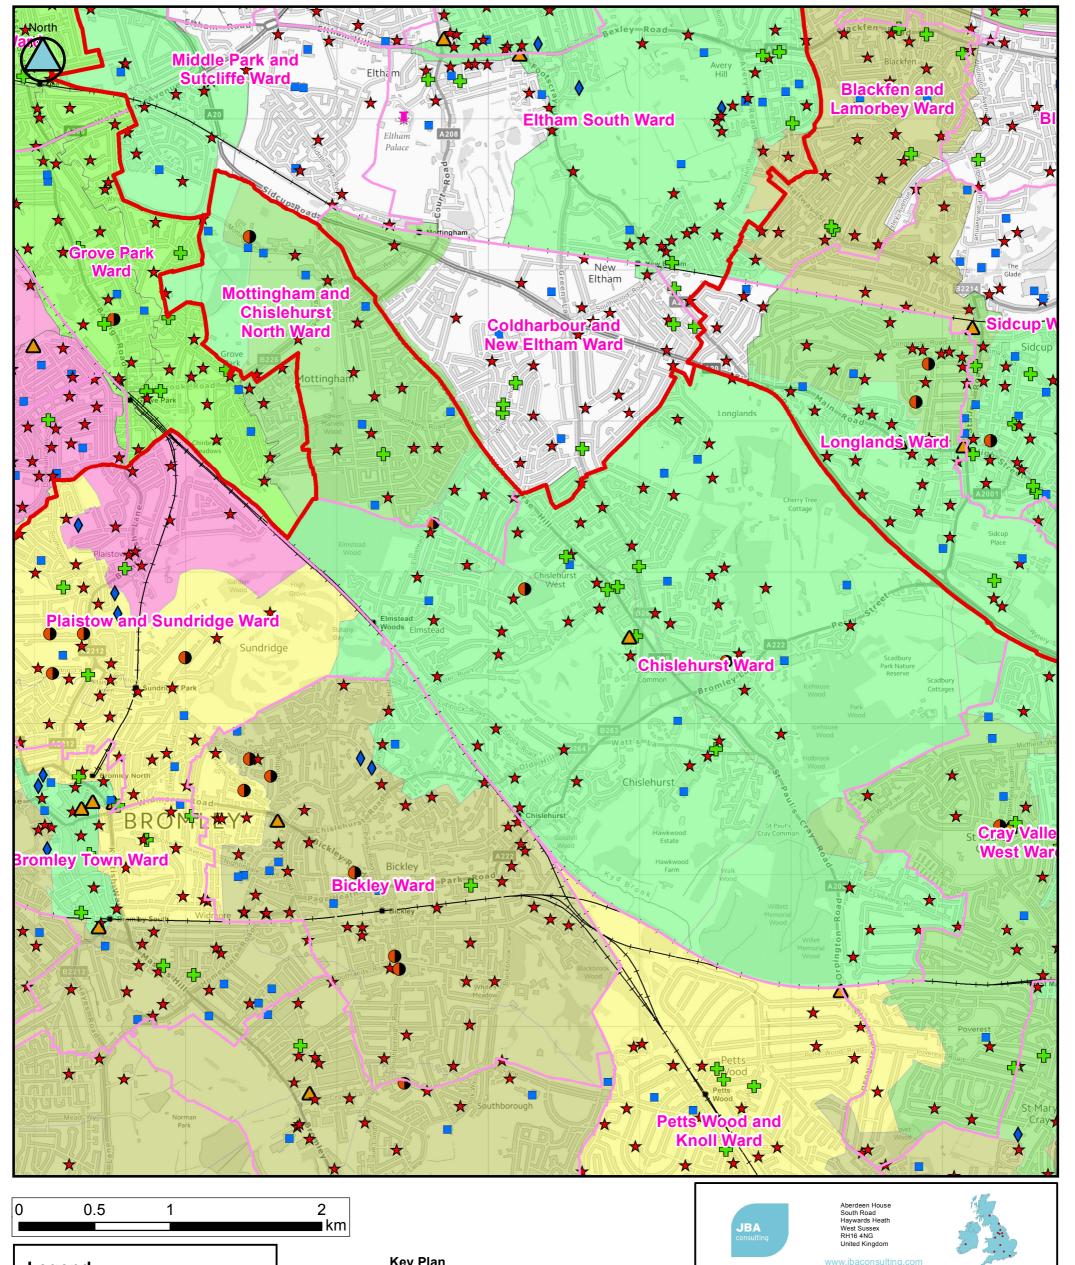

## Sewer flooding

(Tile Number 3 of 11)

Contains Ordnance Survey data @ Crown copyright and database right 2014.

This document is the property of Jeremy Benn Associates Ltd. It shall not be reproduced in whole or in part, nor disclosed to a third party, without the permission of Jeremy Benn Associates Ltd.