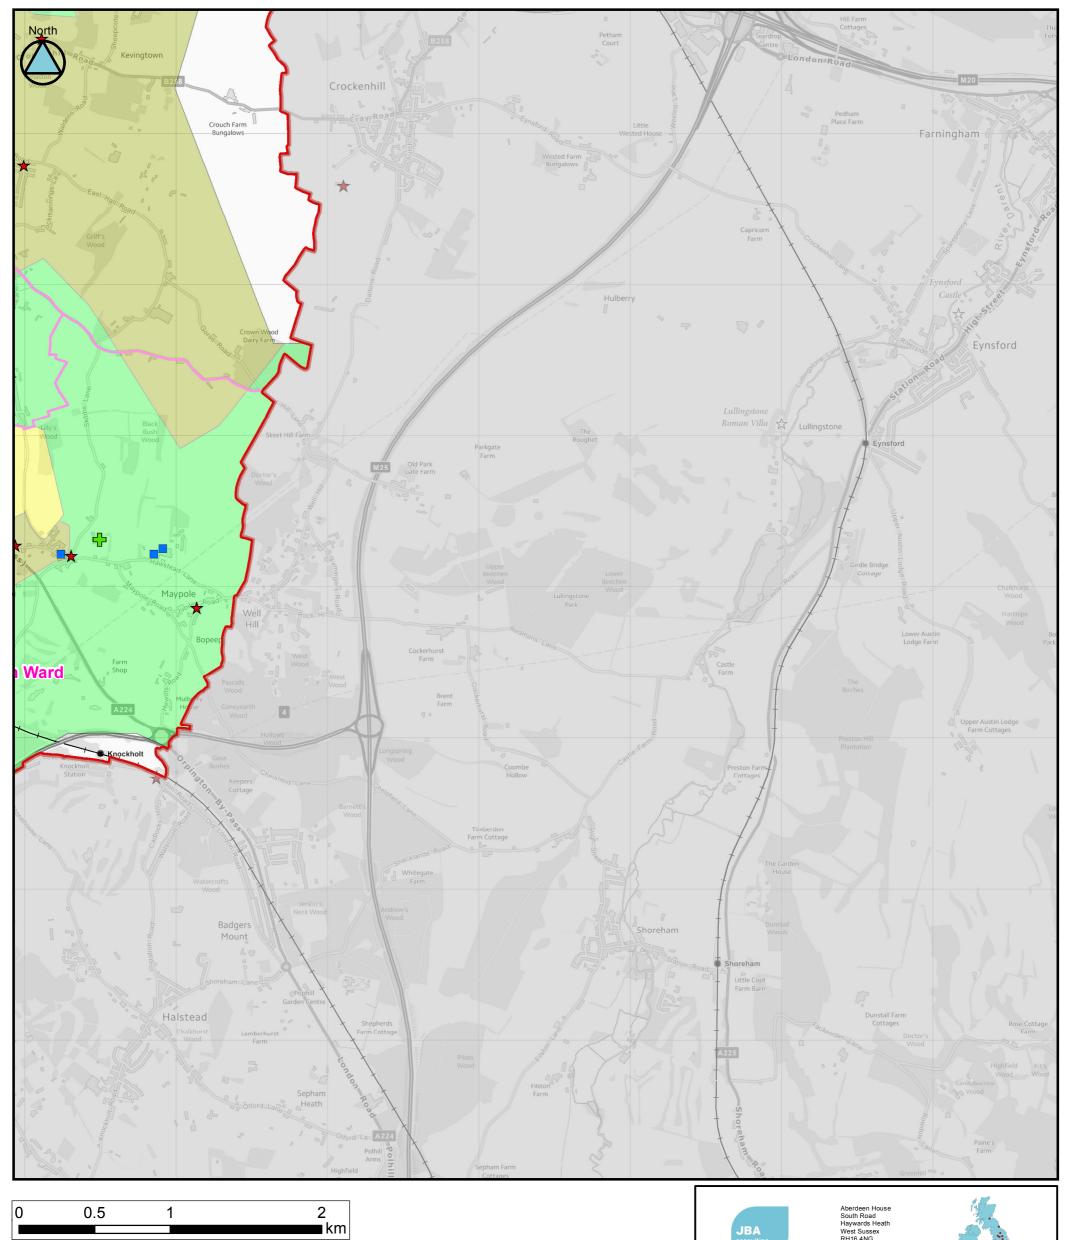

right 2014.

This document is the property of Jeremy Benn Associates Ltd. It shall not be reproduced in whole or in part, nor disclosed to a third party, without the permission of Jeremy Benn Associates Ltd.













## RISK MANAGEMENT STRATEGY Sewer flooding

## (Tile Number 6 of 11)

Contains Ordnance Survey data © Crown copyright and database right 2014.

This document is the property of Jeremy Benn Associates Ltd. It shall not be reproduced in whole or in part, nor disclosed to a third party, without the permission of Jeremy Benn Associates Ltd.

Original @ A3













This document is the property of Jeremy Benn Associates Ltd. It shall not be reproduced in whole or in part, nor disclosed to a third party, without the permission of Jeremy Benn Associates Ltd.

Original @ A3