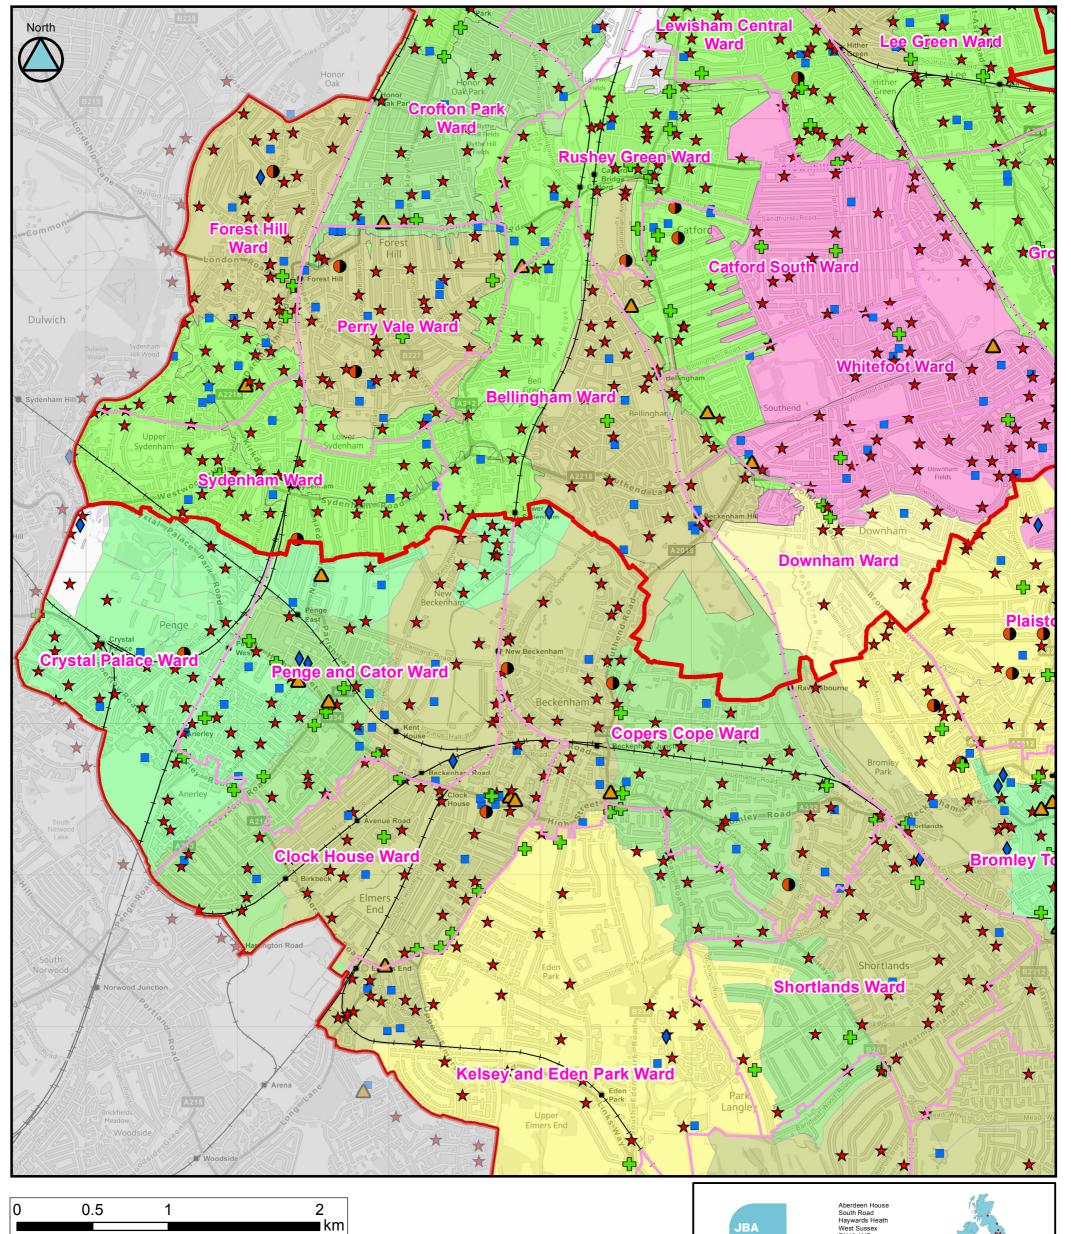

## Sewer flooding

(Tile Number 3 of 11)

Contains Ordnance Survey data @ Crown copyright and database right 2014.

This document is the property of Jeremy Benn Associates Ltd. It shall not be reproduced in whole or in part, nor disclosed to a third party, without the permission of Jeremy Benn Associates Ltd.

## RISK MANAGEMENT STRATEGY Sewer flooding