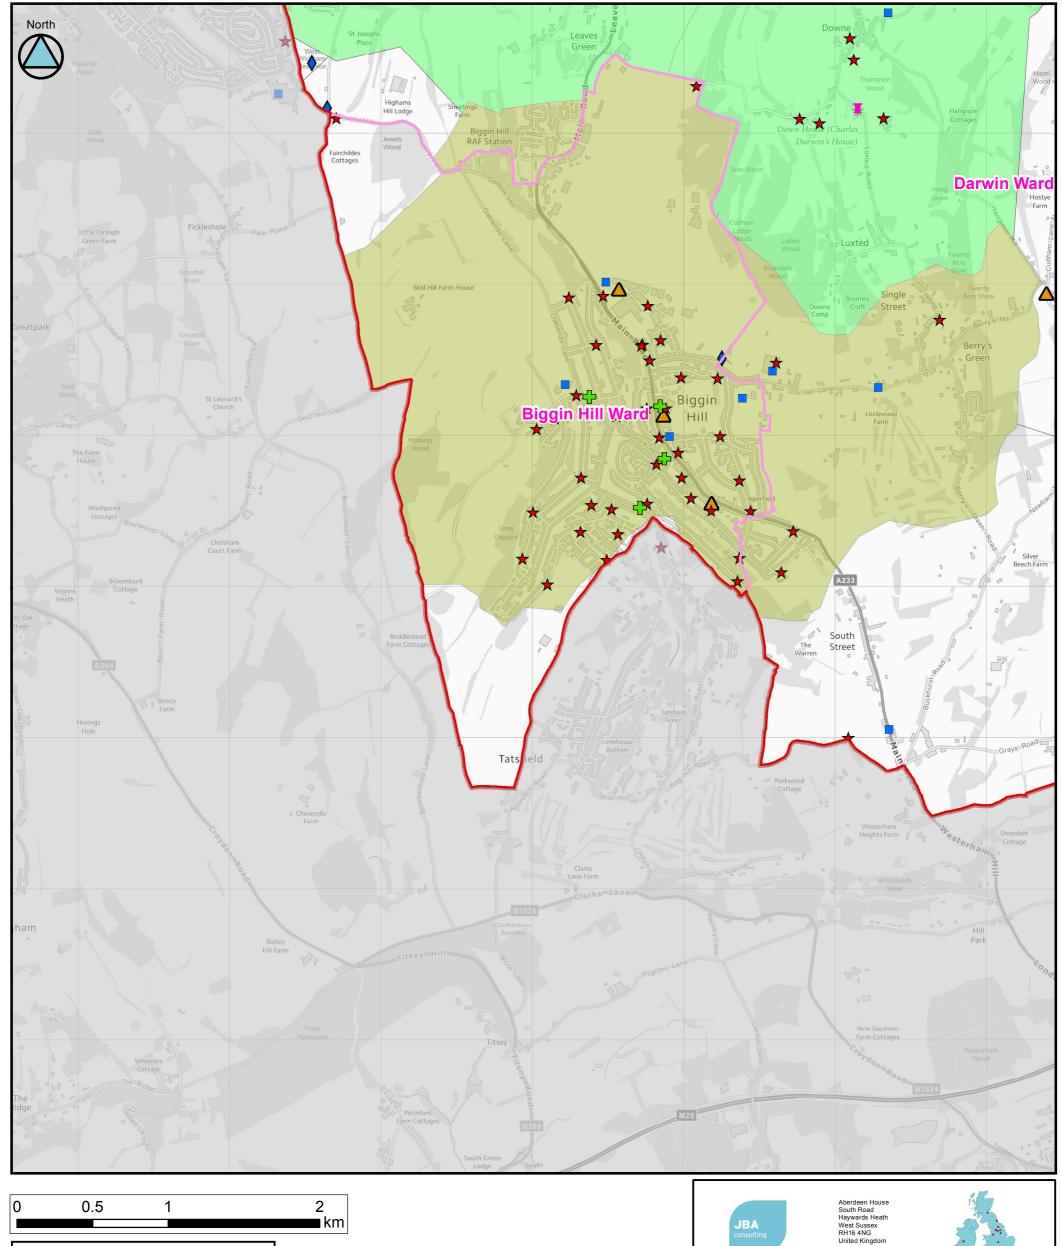

ht 2014.

This document is the property of Jeremy Benn Associates Ltd. It shall not be reproduced in whole or in part, nor disclosed to a third party, without the permission of Jeremy Benn Associates Ltd.













## RISK MANAGEMENT STRATEGY Sewer flooding

## (Tile Number 6 of 11)

Contains Ordnance Survey data © Crown copyright and database right 2014.

This document is the property of Jeremy Benn Associates Ltd. It shall not be reproduced in whole or in part, nor disclosed to a third party, without the permission of Jeremy Benn Associates Ltd.

Original @ A3













This document is the property of Jeremy Benn Associates Ltd. It shall not be reproduced in whole or in part, nor disclosed to a third party, without the permission of Jeremy Benn Associates Ltd.

Original @ A3