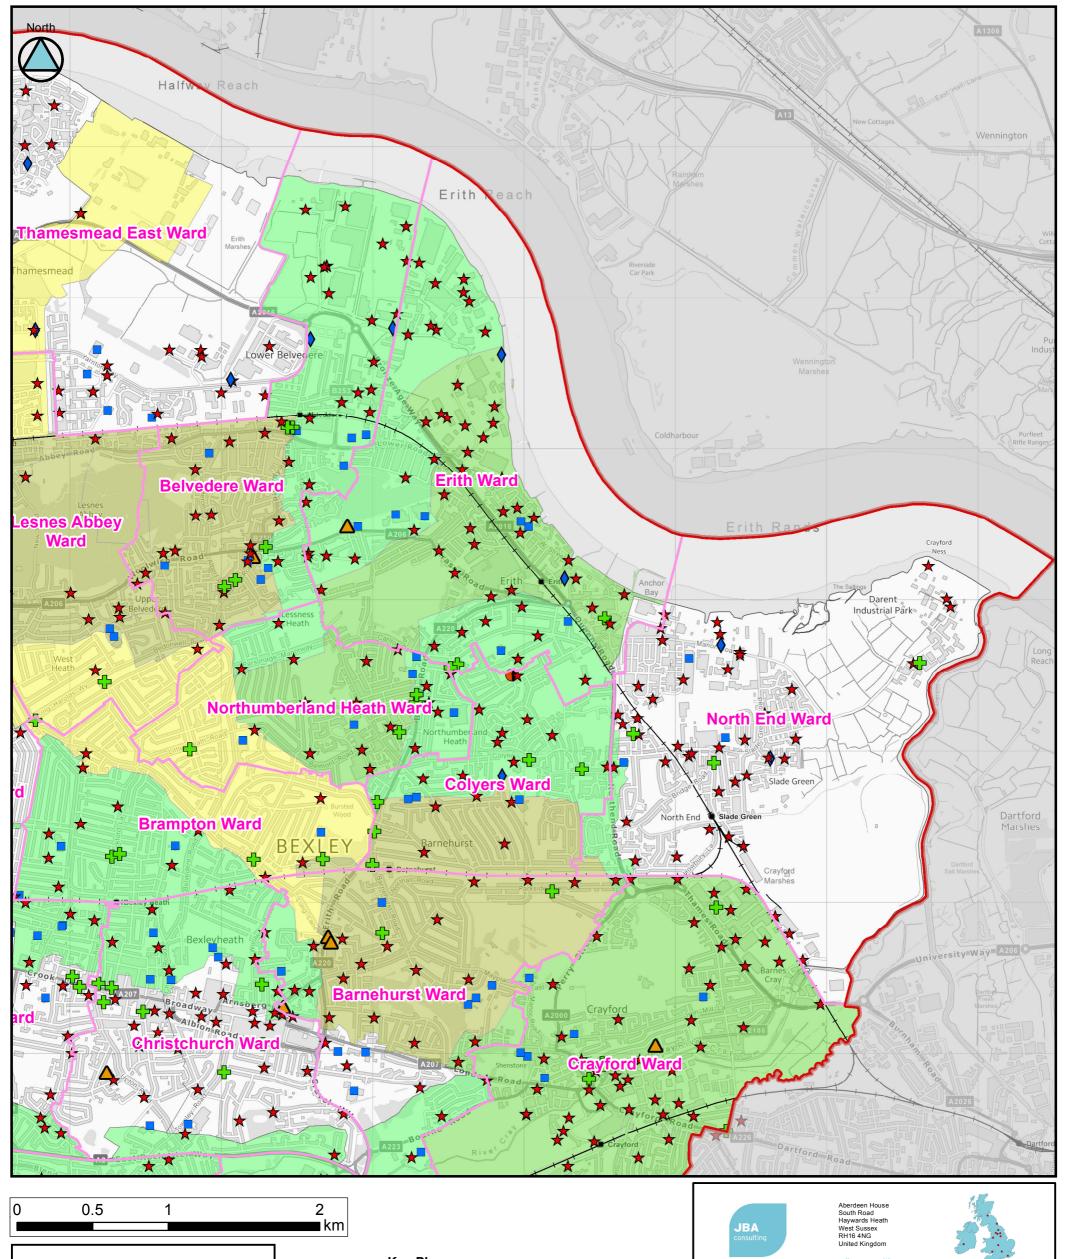

## Sewer flooding

(Tile Number 3 of 11)

Contains Ordnance Survey data @ Crown copyright and database right 2014.

This document is the property of Jeremy Benn Associates Ltd. It shall not be reproduced in whole or in part, nor disclosed to a third party, without the permission of Jeremy Benn Associates Ltd.

## RISK MANAGEMENT STRATEGY Sewer flooding