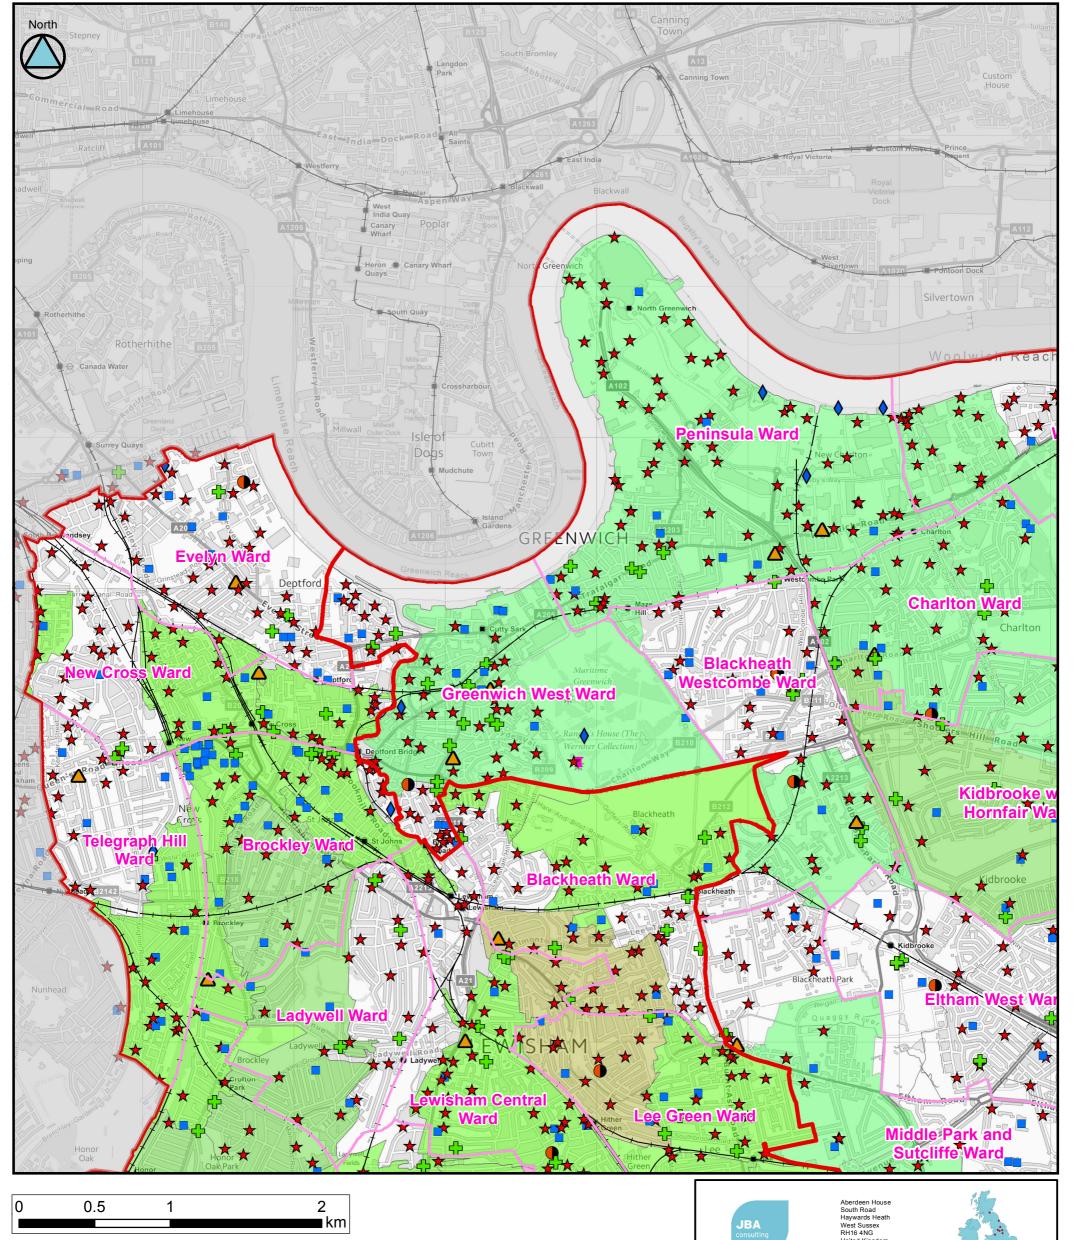

## Sewer flooding

(Tile Number 3 of 11)

Contains Ordnance Survey data @ Crown copyright and database right 2014.

This document is the property of Jeremy Benn Associates Ltd. It shall not be reproduced in whole or in part, nor disclosed to a third party, without the permission of Jeremy Benn Associates Ltd.